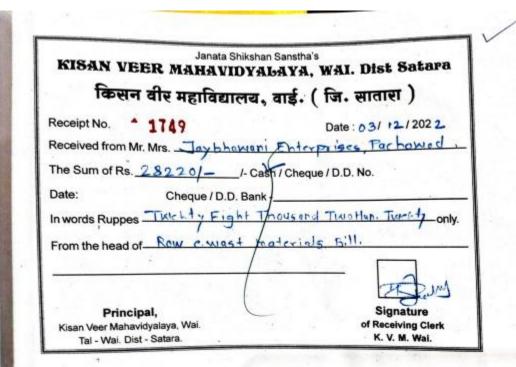

Amount in word:-

TWENTY FIVE THOUSEND RS Only.

STIPLE EXOR FIRE

**Authorized Signatory** 

| KISAN VEER MAHAVIDYAL                  | Sanstha's<br>AYA, WAI, Dist Satara |
|----------------------------------------|------------------------------------|
| किसन वीर महाविद्यालय, व                | गर्ह (जि. सातास )                  |
| Receipt No. 1742                       |                                    |
|                                        | Date: 08/11 /2022                  |
| Received from Mr. Mrs. जाम अवार्गा एड  | प्राधितस् प्रावद                   |
| The Sum of Rs. 32860/- /- Cash         | / Cheque / D.D. No.                |
| Date: Cheque / D.D. Bank-              |                                    |
| In words Ruppes @1-121 6 115 3         | Tadii baa                          |
| From the head of विद्यान विस्नामबर्डान |                                    |
| From the flead of                      | A TIES NIEW SIMI                   |
|                                        |                                    |
| (-                                     | The second second                  |
| Principal,                             | Signature                          |
| Kisan Veer Mahavidyalaya, Wal.         | of Receiving Clerk                 |